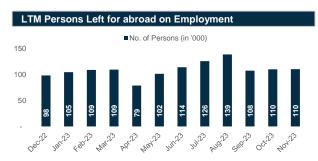

Macro Economic Review December 2023

Source: Bangladesh Bank, BBS and Sandhani AML Research

Source: Bangladesh Bank, BBS and Sandhani AML Research

Source: Bangladesh Bank and Sandhani AML Research

Source: Bangladesh Bank and Sandhani AML Research

Source: Bangladesh Bank and Sandhani AML Research

Source: Bangladesh Bank and Sandhani AML Research

Source: Bangladesh Bank and Sandhani AML Research

Source: Bangladesh Bank and Sandhani AML Research

# **Macro Economic Review**

Source: Bangladesh Bank and Sandhani AML Research

Source: Bangladesh Bank and Sandhani AML Research

Source: Bangladesh Bank and Sandhani AML Research

Source: Bangladesh Bank and Sandhani AML Research

Source: Bangladesh Bank and Sandhani AML Research

Source: Bangladesh Bank and Sandhani AML Research

Source: Bangladesh Bank and Sandhani AML Research

Source: Bangladesh Bank and Sandhani AML Research

Macro Economic Review December 2023