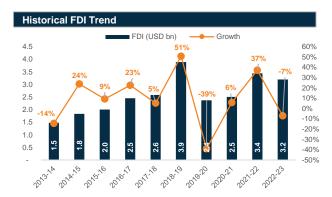

### **National Consumption and National Savings (as % of GDP)**

Source: Bangladesh Bank and Sandhani AML Research

Source: Bangladesh Bank, BBS and Sandhani AML Research

Source: Bangladesh Bank and Sandhani AML Research

Source: Bangladesh Bank and Sandhani AML Research

Source: Bangladesh Bank and Sandhani AML Research

Source: Bangladesh Bank, BBS and Sandhani AML Research

Source: Bangladesh Bank and Sandhani AML Research