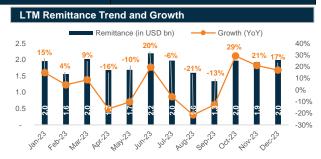

Macro Economic Review December 2023

Source: Bangladesh Bank, BBS and Sandhani AML Research

Source: Bangladesh Bank, BBS and Sandhani AML Research

Source: Bangladesh Bank and Sandhani AML Research

Source: Bangladesh Bank and Sandhani AML Research

Source: Bangladesh Bank and Sandhani AML Research

Source: Bangladesh Bank and Sandhani AML Research

Source: Bangladesh Bank and Sandhani AML Research

Source: Bangladesh Bank and Sandhani AML Research

# **Macro Economic Review**

Source: Bangladesh Bank and Sandhani AML Research

Source: Bangladesh Bank and Sandhani AML Research

Source: Bangladesh Bank and Sandhani AML Research

Source: Bangladesh Bank and Sandhani AML Research

Source: Bangladesh Bank and Sandhani AML Research

Source: Bangladesh Bank and Sandhani AML Research

Source: Bangladesh Bank and Sandhani AML Research

Source: Bangladesh Bank and Sandhani AML Research

Macro Economic Review December 2023