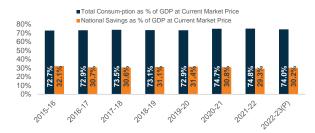

### **National Consumption and National Savings (as % of GDP)**

Source: Bangladesh Bank and Sandhani AML Research

Source: Bangladesh Bank, BBS and Sandhani AML Research

Source: Bangladesh Bank and Sandhani AML Research