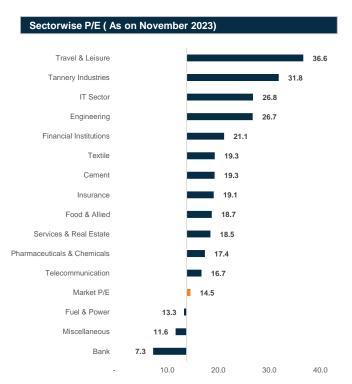

Capital Market Review December 2023

Source: DSE and Sandhani AML Research

Source: DSE and Sandhani AML Research

Source: DSE and Sandhani AML Research

Source: DSE and Sandhani AML Research