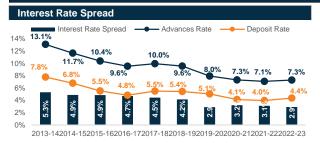

# **Macro Economic Review**

Source: Bangladesh Bank and Sandhani AML Research

2013 2014 2015 2016 2017 2018 2019 2020 2021 2022

Source: Bangladesh Bank and Sandhani AML Research

1%

Source: Bangladesh Bank and Sandhani AML Research