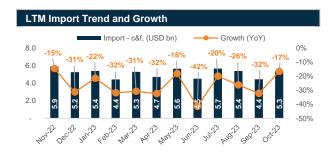

Macro Economic Review December 2023



Source: Bangladesh Bank, BBS and Sandhani AML Research



Source: Bangladesh Bank, BBS and Sandhani AML Research



Source: Bangladesh Bank and Sandhani AML Research



Source: Bangladesh Bank and Sandhani AML Research



Source: Bangladesh Bank and Sandhani AML Research



Source: Bangladesh Bank and Sandhani AML Research



Source: Bangladesh Bank and Sandhani AML Research



Source: Bangladesh Bank and Sandhani AML Research



# December 2023

# **Macro Economic Review**



Source: Bangladesh Bank and Sandhani AML Research



Source: Bangladesh Bank and Sandhani AML Research



Source: Bangladesh Bank and Sandhani AML Research



Source: Bangladesh Bank and Sandhani AML Research



Source: Bangladesh Bank and Sandhani AML Research



Source: Bangladesh Bank and Sandhani AML Research



Source: Bangladesh Bank and Sandhani AML Research



Source: Bangladesh Bank and Sandhani AML Research



Macro Economic Review December 2023

### **National Consumption and National Savings (as % of GDP)**



Source: Bangladesh Bank and Sandhani AML Research



Source: Ba