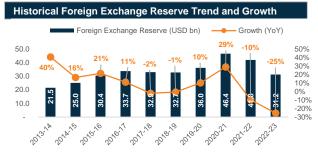

Macro Economic Review December 2023



Source: Bangladesh Bank, BBS and Sandhani AML Research



Source: Bangladesh Bank, BBS and Sandhani AML Research



Source: Bangladesh Bank and Sandhani AML Research



Source: Bangladesh Bank and Sandhani AML Research



Source: Bangladesh Bank and Sandhani AML Research



Source: Bangladesh Bank and Sandhani AML Research



Source: Bangladesh Bank and Sandhani AML Research



Source: Bangladesh Bank and Sandhani AML Research



# December 2023

# **Macro Economic Review**



Source: Bangladesh Bank and Sandhani AML Research



Source: Bangladesh Bank and Sandhani AML Research



Source: Bangladesh Bank and Sandhani AML Research



Source: Bangladesh Bank and Sandhani AML Research



Source: Bangladesh Bank and Sandhani AML Research



Source: Bangladesh Bank and Sandhani AML Research



Source: Bangladesh Bank and Sandhani AML Research



Source: Bangladesh Bank and Sandhani AML Research



Macro Economic Review December 2023

### **National Consumption and National Savings (as % of GDP)**



Source: Bangladesh Bank and Sandhani AML Research



Source: Bangladesh Bank, BBS and Sandhani AML Research



Sourc