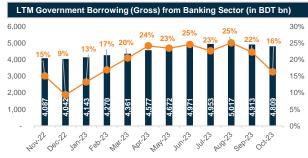

# **Macro Economic Review**

Source: Bangladesh Bank and Sandhani AML Research

2013 2014 2015 2016 2017 2018 2019 2020 2021 2022

Source: Bangladesh Bank and Sandhani AML Research

1%

Source: Bangladesh Bank and Sandhani AML Research