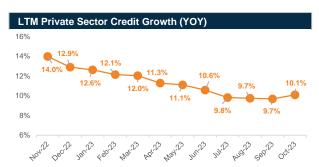

# **Macro Economic Review**

Source: Bangladesh Bank and Sandhani AML Research

2013 2014 2015 2016 2017 2018 2019 2020 2021 2022

Source: Bangladesh Bank and Sandhani AML Research

1%

Source: Bangladesh Bank and Sandhani AML Research