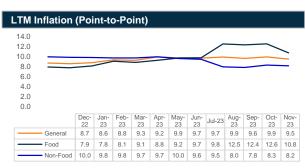

# **Macro Economic Review**

Source: Bangladesh Bank and Sandhani AML Research

2013 2014 2015 2016 2017 2018 2019 2020 2021 2022

Source: Bangladesh Bank and Sandhani AML Research

1%

Source: Bangladesh Bank and Sandhani AML Research