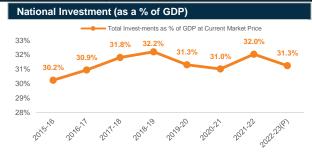

### **National Consumption and National Savings (as % of GDP)**

Source: Bangladesh Bank and Sandhani AML Research

Source: Bangladesh Bank, BBS and Sandhani AML Research

Source: Bangladesh Bank and Sandhani AML Research