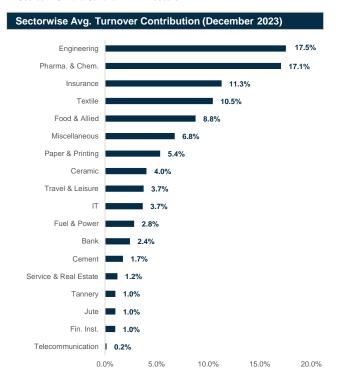

Capital Market Review December 2023

Source: DSE and Sandhani AML Research

Source: DSE and Sandhani AML Research

Source: DSE and Sandhani AML Research

Source: DSE and Sandhani AML Research