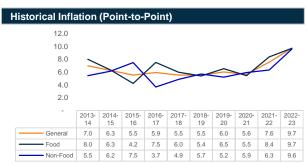

L Research



Source: Bangladesh Bank and Sandhani AML Research



Source: Bangladesh Bank and Sandhani AML Research



Source: Bangladesh Bank and Sandhani AML Research



# December 2023

# **Macro Economic Review**



Source: Bangladesh Bank and Sandhani AML Research



Source: Bangladesh Bank and Sandhani AML Research



Source: Bangladesh Bank and Sandhani AML Research



Source: Bangladesh Bank and Sandhani AML Research



Source: Bangladesh Bank and Sandhani AML Research



Source: Bangladesh Bank and Sandhani AML Research



Source: Bangladesh Bank and Sandhani AML Research



Source: Bangladesh Bank and Sandhani AML Research



Macro Economic Review December 2023

### **National Consumption and National Savings (as % of GDP)**



Source: Bangladesh Bank and Sandhani AML Research



Source: Bangladesh Bank, BBS and Sandhani AML Research



Source: Bangladesh Bank and Sandhani AML Research



Source: Bangladesh Bank and Sandhani AML Research



Source: Bangladesh Bank and Sandhani AML Research



Source: Bangladesh Bank, BBS and Sandhani AML Research



Source: Bangladesh Bank and Sandhani AML Research



Source: Bangladesh Bank and Sandhani AML Research



# December 2023

# **Macro Economic Review**



Source: Bangladesh Bank and Sandhani AML Research



2013 2014 2015 2016 2017 2018 2019 2020 2021 2022

Source: Bangladesh Bank and Sandhani AML Research

1%



Source: Bangladesh Bank and Sandhani AML Research



Source: Bangladesh Bank and Sandhani AML Research



Source: Bangladesh Bank and Sandhani AML Research



Source: Bangladesh Bank and Sandhani AML Research