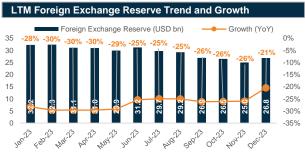

Macro Economic Review December 2023



Source: Bangladesh Bank, BBS and Sandhani AML Research



Source: Bangladesh Bank, BBS and Sandhani AML Research



Source: Bangladesh Bank and Sandhani AML Research



Source: Bangladesh Bank and Sandhani AML Research



Source: Bangladesh Bank and Sandhani AML Research



Source: Bangladesh Bank and Sandhani AML Research



Source: Bangladesh Bank and Sandhani AML Research



Source: Bangladesh Bank and Sandhani AML Research



# December 2023

# **Macro Economic Review**



Source: Bangladesh Bank and Sandhani AML Research



Source: Bangladesh Bank and Sandhani AML Research



Source: Bangladesh Bank and Sandhani AML Research



Source: Bangladesh Bank and Sandhani AML Research



Source: Bangladesh Bank and Sandhani AML Research



Source: Bangladesh Bank and Sandhani AML Research



Source: Bangladesh Bank and Sandhani AML Research



Source: Bangladesh Bank and Sandhani AML Research



Macro Economic Review December 2023

### **National Consumption and National Savings (as % of GDP)**



Source: Bangladesh Bank and Sandhani AML Research



Source: Bangladesh Bank, BBS and Sandhani AML Research



Source: Bangladesh Bank and Sandhani AML Research



Sourc