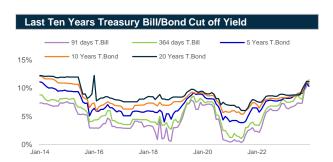

# **Macro Economic Review**

Source: Bangladesh Bank and Sandhani AML Research

2013 2014 2015 2016 2017 2018 2019 2020 2021 2022

Source: Bangladesh Bank and Sandhani AML Research

1%

Source: Bangladesh Bank and Sandhani AML Research